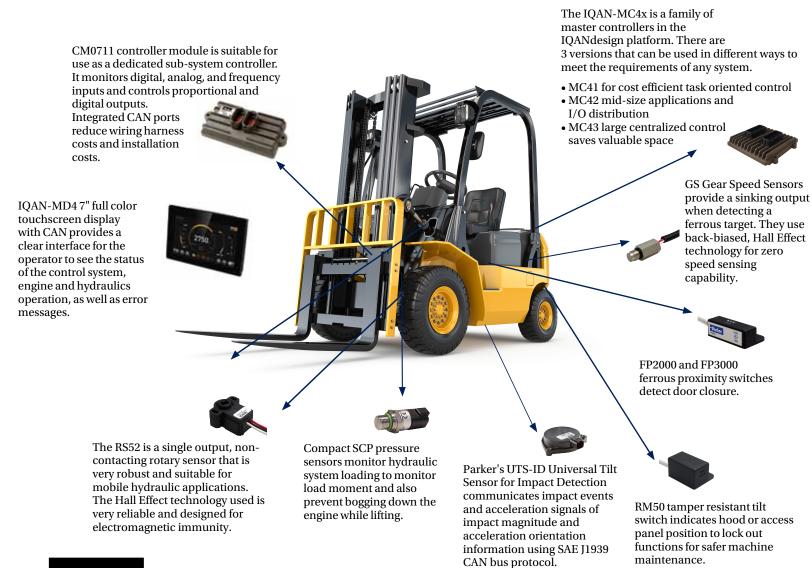

#### **Certified Electronics**

Parker offers comprehensive control systems specifically designed for the mobile industry, fulfilling the latest standards for safety and environmental protection. User-friendly application software tools are used to build up the complete system. The modules communicate via CAN bus, allowing different gateways to other systems. All of Parker's extensive knowledge and experience in motion control on mobile units is built in, providing optimum control and flexibility as well as on-board and remote diagnostics capabilities.

Hydraulic fan drives allow for cooler operation and better coolant temperature control which improves emissions compliance and fuel economy. The fan drive controller can monitor temperatures through SAE J1939 CAN data, analog sensors or both for optimum cooling of engine coolant, hydraulic fluid and inlet charge air.

#### **Control System, Summary**

- · Remote diagnostics
- Simple fault finding
- Logging functions
- Reduced power consumption
- Load dependent ramps
- Simplified controls
- Modular system architecture

#### **Fan Drive Control**

- SAE J939 CAN or analog signal inputs
- Helps reduce fan noise
- Gives proportional fan speed control
- Reversible fan direction on command or at timed intervals
- Helps meet Tier III and Tier IV engine standards