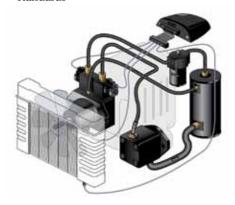

Hydraulic fan drives allow for cooler operation and better coolant temperature control which improves emissions compliance and fuel economy. The fan drive controller can monitor temperatures through SAE J1939 CAN data, analog sensors or both for optimum cooling of engine coolant, hydraulic fluid and inlet charge air.

#### **Fan Drive Control**

- SAE J939 CAN or analog signal inputs
- Helps reduce fan noise
- Gives proportional fan speed control
- Reversible fan direction on command or at timed intervals
- Helps meet Tier III and Tier IV engine standards